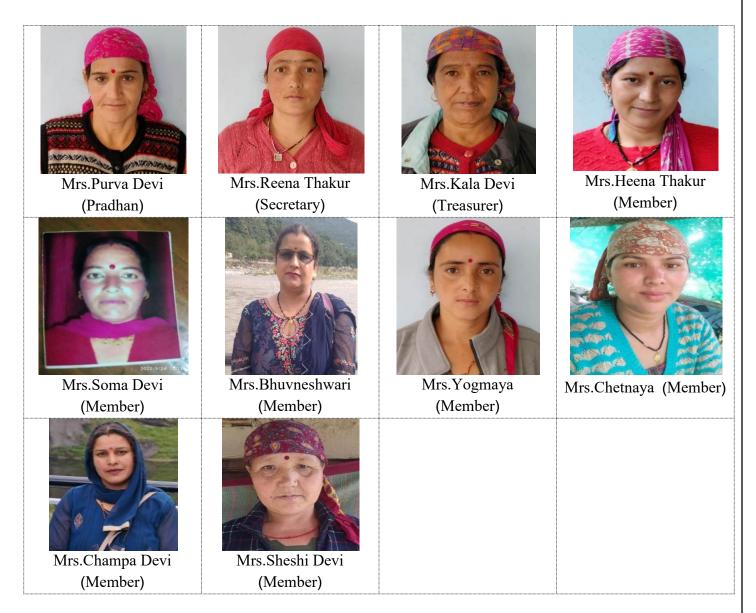

| Sr.<br>No. | Name and Address<br>SHGs Members       | Designation | Village | Age | Gender | Qualifi<br>cation | Category | Contact    |
|------------|----------------------------------------|-------------|---------|-----|--------|-------------------|----------|------------|
| 1          | Mrs.Purva Devi w/o Sh.<br>Puran Chand  | Pradhan     | Huran   | 40  | Female | 10th              | General  | 6230171605 |
| 2          | Mrs.Reena Thakur w/o<br>Sh. Jeet Ram   | Secretary   | Huran   | 38  | Female | 12th              | General  | 8278747604 |
| 3          | Mrs.Kala Devi w/o Sh.<br>Budh Ram      | Treasurer   | Huran   | 45  | Female | 10th              | General  | 8894834034 |
| 4          | Mrs.Heena Thakur w/o<br>Sh. Brij Kumar | Member      | Huran   | 32  | Female | 12th              | General  | 9015270968 |
| 5          | Mrs.Soma Devi w/o Sh.<br>Lal Chand     | Member      | Huran   | 42  | Female | 10th              | General  | 7876449784 |
| 6          | Mrs.Bhuvneshwari w/o<br>Sh. Hira Lal   | Member      | Huran   | 38  | Female | 10th              | General  |            |
| 7          | Mrs.Yogmaya w/o Sh.<br>Ved Ram         | Member      | Huran   | 37  | Female | 12th              | General  | 9805406660 |
| 8          | Mrs.Chetnaya w/o Sh.<br>Thakur Dass    | Member      | Huran   | 38  | Female | 12th              | General  | 9805049923 |
| 9          | Mrs.Champa Devi w/o<br>Sh. Puran Chand | Member      | Huran   | 42  | Female | 12th a            | General  | 8894448881 |
| 10         | Mrs.Sheshi Devi w/o<br>Sh. Hukam Ram   | Member      | Huran   | 45  | Female | 10th              | General  | 7876266574 |