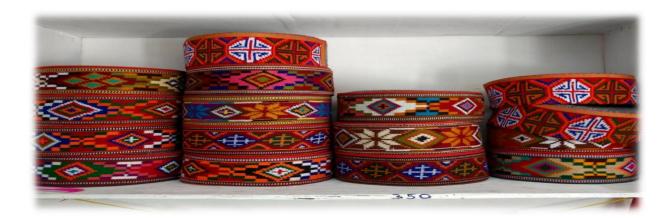

#### 3. Topi woolen twid patti

In accordance with market demand 5,6,7,8 no.twid patti topi 10 will be made. by 02 members on working 4 to 5 hours per day.

## **2** Topi woolen twid patti

| Sr.<br>No. | Detail of raw material   | Unit | Qty                     | Rate | Amount | Estimated<br>Qty of<br>Production |
|------------|--------------------------|------|-------------------------|------|--------|-----------------------------------|
| 1          | Twid Patti               | mts  | 54                      | 250  | 13500  | 300 topi                          |
|            | Bukram mota( heavey )    | mts  | 90                      | 80   | 7200   |                                   |
|            | Wooli cloth              | mts  | 54                      | 40   | 2160   |                                   |
|            | pesting                  | No.  | 30                      | 130  | 3900   |                                   |
|            | magzi cloth              | No.  | 20                      | 40   | 800    |                                   |
|            | Purchase of Kullu border | No.  | 240 pieces (16<br>inch) | 150  | 36000  |                                   |
|            | Cost of self made border | No.  | 60                      | -    | 695    |                                   |
|            | sewing Thread            | No.  | 100                     | 3    | 300    |                                   |
|            | Total                    |      |                         |      | 64555  |                                   |
|            | Wrap (100%)woolen        | Kg   | 0.360                   | 1500 | 540    | pieces (16<br>inch)               |
|            | Weft (100%) Cashmillon   | Kg   | 0.360                   | 430  | 155    |                                   |
|            | Total                    |      |                         |      | 695    |                                   |