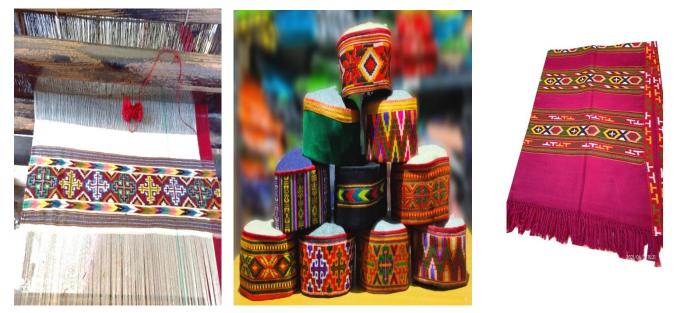

Under Project for Improvement Himachal Pradesh Forest Ecosystem Management and Livelihood, a micro plan of Van Vikas Samiti Huran has been prepared. The main occupation of the people of Van Vikas Samiti is agriculture and horticulture Due to lack of irrigation facilities, people are not able to get the expected increase in their income The people here mainly cultivate wheat, maize, barley and pulses along with horticultural crops like apple, plum, apricot etc. But most of people of VFDS are having small land due to this reason they are unable to meet their livelihood properly. To over come this problem women wants to increase their income by alternate source like making jacket, topi, pattu ,stole.making. To enhance their livelihood. Two SHG have been formed . Out of these Mata Rupasana SHG has been formed on 21 May 2022. There are 10 women members in this group. After discussion in detail, this group has decided to make and market jacket ,topi, pattu, shawl and stoles. Group members can collectively increase their livelihood by producing large quantity on higher demand.

SHG members have decided to manufacture ladies jacket,topi,pattu,shawl and stole. So that they can increase their income maketing these product. increase their livelihood by producing large quantity on higher demand. Group has also decided to take loan from the support of project.

Raw material and machinary for making jacket ,topi,pattu, stoles,are available locally and there is immense possibility of marketing at the local level as tourists keep visting this area almost throughout the year. The specialty of Kullu shawls, topi,stoles, is famous in india, tourists buy these products in large quantities for family and gift. and the project will also provide share 75% of the capital expenditure. Apart from this,Rs. 1,00,000/- will be given as revolving fund. Sothat they can get loan from bank. The group has decided that all the members will divide the work among themselves as per the term and conditions.

While preparing business plan number group member, capacity to work availebilty raw material used for making jacket, pattu. topi and stole were kept in view for making 30 jacket, 2 pattu, 300 topi 60 shawl and 60 stole Marketing will be done by establishing linkage with local shopkeepers in Kullu and Bhuntar markets. The group will work 4 hours in day throught the year and produce the above products. This business plan has been prepared on technical knowledge of business plan of bactch I. Marketing will be done by establishing linkage with local shopkeepers in Kullu and Bhuntar, Jari, Kasol and Manikarn markets.